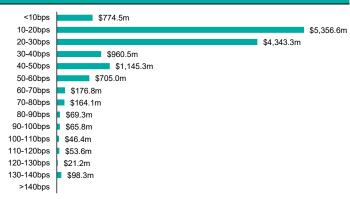

#### Figure 10 - FUM by category as at May 2023

SOURCE: ASX, BELL POTTER RESEARCH

Figure 12 - Expense ratios by fund flow as at May 2023

SOURCE: BLOOMBERG, BELL POTTER RESEARCH. EXCLUDES MGOC

Figure 7 - May 2023 net fund flows by category Domestic Fixed Interest \$527.0m Domestic Equity \$420.7m Global Fixed Interest \$71.2m Commodity \$13.4m Currency \$2.1m Global Equity -\$54.6m