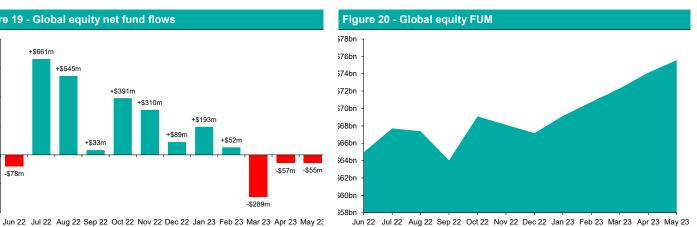

### Global Equity ETFs.

Multiple expansion has been rewarding those invested in mega-cap tech, however fund flows offshore are turning to favour equal weight strategies, now recording US\$1bn a week.

When compared to the market cap weighted S&P 500 Index, the S&P 500 Equal weight Index offers broader market exposure at the stock and sector level and has a natural underweight to the mega-cap tech names that have been riding the Al wave and come to dominate the S&P500 in recent months, as market breadth narrowed to historic levels. This concentration, around its recent peak, resulted in a divergence of returns between the equal-weighted index and the S&P500 of a near-record -7.9%. Levels not seen outside of COVID and the dotcom bubble. It's also seen a divergence in valuations, with the forward P/E of the S&P 500 currently at 18.78 vs the S&P 500 equal weight at 15.77.

Figure 19 - Global equity net fund flows \$800m +\$661m \$600m \$400m \$200m \$0m -\$57m -\$78m \$200m -\$289m \$400m

SOURCE: ASX BELL POTTER RESEARCH

| Figure 21 - Global equity May net fund inflows |                                                  |           |  |  |  |  |  |  |  |  |
|------------------------------------------------|--------------------------------------------------|-----------|--|--|--|--|--|--|--|--|
| Ticker                                         | Security Name                                    | Net Flow  |  |  |  |  |  |  |  |  |
| NV                                             | iShares S&P 500 ETF                              | \$80.8m   |  |  |  |  |  |  |  |  |
| BGBL                                           | Betashares Global Shares ETF                     | \$62.2m   |  |  |  |  |  |  |  |  |
| BBUS                                           | BetaShares US Eq Strong Bear Hedged Fund         | \$41.2m   |  |  |  |  |  |  |  |  |
| VGS                                            | Vanguard MSCI Index International Shares ETF     | \$31.2m   |  |  |  |  |  |  |  |  |
| GLIN                                           | AMP Cap Global Infrastructure Sec Fund           | \$19.3m   |  |  |  |  |  |  |  |  |
| SNAS                                           | Global X Ultra Short Nasdaq 100 Hedge Fund       | -\$19.9m  |  |  |  |  |  |  |  |  |
| IHVV                                           | iShares S&P 500 AUD Hedged ETF                   | -\$20.3m  |  |  |  |  |  |  |  |  |
| NDQ                                            | BetaShares Nasdaq 100 ETF                        | -\$20.5m  |  |  |  |  |  |  |  |  |
| MHHT                                           | Magellan High Conviction Trust (Managed Fund)    | -\$24.2m  |  |  |  |  |  |  |  |  |
| MGOC                                           | Magellan Global Fund (Open Class) (Managed Fund) | -\$267.0m |  |  |  |  |  |  |  |  |
| SOURCE:                                        | ASX, BELL POTTER RESEARCH                        |           |  |  |  |  |  |  |  |  |