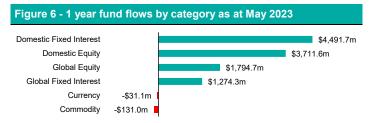

#### Figure 10 - FUM by category as at May 2023

SOURCE: ASX, BELL POTTER RESEARCH

Figure 12 - Expense ratios by fund flow as at May 2023

SOURCE: BLOOMBERG, BELL POTTER RESEARCH. EXCLUDES MGOC

Figure 7 - May 2023 net fund flows by category Domestic Fixed Interest \$527.0m Domestic Equity \$420.7m Global Fixed Interest \$71.2m Commodity \$13.4m Currency \$2.1m Global Equity -\$54.6m