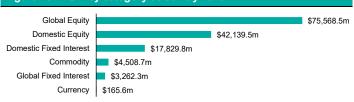

#### Figure 10 - FUM by category as at May 2023

SOURCE: ASX, BELL POTTER RESEARCH

Figure 12 - Expense ratios by fund flow as at May 2023

SOURCE: BLOOMBERG, BELL POTTER RESEARCH. EXCLUDES MGOC

Figure 7 - May 2023 net fund flows by category Domestic Fixed Interest \$527.0m Domestic Equity \$420.7m Global Fixed Interest \$71.2m Commodity \$13.4m Currency \$2.1m Global Equity -\$54.6m