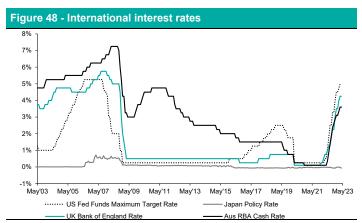

igure 43 - Global sector indices



SOURCE: BLOOMBERG, BELL POTTER RESEARCH

Figure 45 - Domestic fixed interest indices



SOURCE: BLOOMBERG, BELL POTTER RESEARCH.

120% | 100% | 80% | 60% | 20% |

S&P/ASX 100 Industrial
S&P/ASX 200 Property
S&P/ASX 200 Financials
SOURCE: BLOOMBERG, BELL POTTER RESEARCH.

May'20

May'22

May'23

Figure 42 - Global regional indices

May'19

0%

-20%

May'18



SOURCE: BLOOMBERG, BELL POTTER RESEARCH.

Figure 44 - Global sector indices



SOURCE: BLOOMBERG, BELL POTTER RESEARCH.

Figure 46 - Global fixed interest indices



SOURCE: BLOOMBERG, BELL POTTER RESEARCH.

### Macro Trends.



SOURCE: BLOOMBERG, BELL POTTER RESEARCH.



SOURCE: BLOOMBERG, BELL POTTER RESEARCH.



SOURCE: BLOOMBERG, BELL POTTER RESEARCH.



SOURCE: BLOOMBERG, BELL POTTER RESEARCH.



SOURCE: BLOOMBERG, BELL POTTER RESEARCH.



SOURCE: BLOOMBERG, BELL POTTER RESEARCH.



SOURCE: BLOOMBERG, BELL POTTER RESEARCH.



SOURCE: BLOOMBERG, BELL POTTER RESEARCH.

#### Appendix A: Glossary of terms

Active Management: Investing with the goal of outperforming a benchmark index.

**Alpha:** A manager's return relative to the return of a benchmark. For example, consider an active manager with the S&P/ASX 200. If the manager returned 5% when the S&P/ASX 200 Index returned 4%, then the alpha would be 1%. Note that alpha can be both positive and negative, shown as outperformance and underperformance, respectively.

**Authorised Participant:** Large investors, institutions, exchange specialists and arbitrageurs that place orders for creation units with the fund's distributor.

**Beta