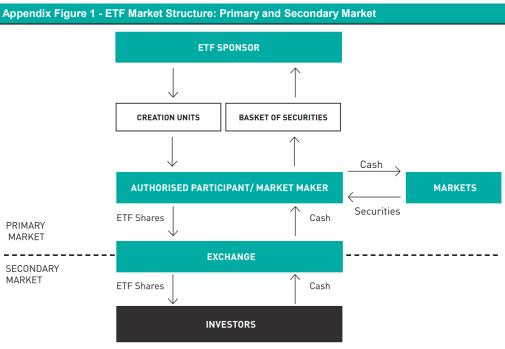

vestors are able to buy and sell ETF units with the assistance of the Market Maker. The Market Maker will access the Authorised Participants (Primary Market) if additional inventory is required (create) or alternatively sold (redeem), to in effect make the market. Hence, the liquidity of the ETF is as liquid as the underlying market.

The Market Maker effectively ensures liquidity in the market place by quoting Buy and Sell prices during the trading day. These prices are continuously updated to reflect the underlying changes in the securities. The ETF Issuer generally has a formal arrangement with at least one Market Maker with a mandate to make the market within a specified range of spread. However, in dislocated markets, Market Makers can suspend operations until the market stabilises.



SOURCE: BELL POTTER RESEARCH

### **Exchange Traded Funds**

**Bell Potter Securities Limited** 

ACN25 006 390 7721 Level 29, 101 Collins Street Melbourne, Victoria, 3000 Telephone +61 3 9256 8700 www.bellpotter.com.au

**Bell Potter Securities (HK) Limited** 

Room 1701, 17/F Prosperity Tower, 39 Queens Road Central, Hong Kong, 0000

Telephone +852 3750 8400

**Bell Potter Securities (US) LLC** Floor 39

444 Madison Avenue, New York NY 10022, U.S.A

Telephone +1 917 819 1410

**Bell Potter Securities (UK) Limited** 

16 Berkeley Street London, England W1J 8DZ, United Kingdom Telephone +44 7734 2929

#### The following may affect your legal rights. Important Disclaimer:

This document is a private communication to clients and is not intended for public circulation or for the use of any