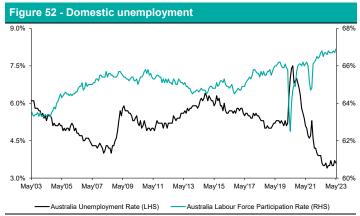

Domestic fixed interest indices



SOURCE: BLOOMBERG, BELL POTTER RESEARCH.

120% | 100% | 80% | 60% | 20% |

S&P/ASX 100 Industrial
S&P/ASX 200 Property
S&P/ASX 200 Financials
SOURCE: BLOOMBERG, BELL POTTER RESEARCH.

May'20

May'22

May'23

Figure 42 - Global regional indices

May'19

0%

-20%

May'18



SOURCE: BLOOMBERG, BELL POTTER RESEARCH.

Figure 44 - Global sector indices



SOURCE: BLOOMBERG, BELL POTTER RESEARCH.

Figure 46 - Global fixed interest indices



SOURCE: BLOOMBERG, BELL POTTER RESEARCH.

### Macro Trends.



SOURCE: BLOOMBERG, BELL POTTER RESEARCH.



SOURCE: BLOOMBERG, BELL POTTER RESEARCH.



SOURCE: BLOOMBERG, BELL POTTER RESEARCH.



SOURCE: BLOOMBERG, BELL POTTER RESEARCH.



SOURCE: BLOOMBERG, BELL POTTER RESEARCH.



SOURCE: BLOOMBERG, BELL POTTER RESEARCH.



SOURCE: BLOOMBERG, BELL POTTER RESEARCH.



SOURCE: BLOOMBERG, BELL POTTER RESEARCH.

#### Appendix A: Glossary of terms

Active Management: Investing with the goal of outperforming a benchmark index.

**Alpha:** A manager's return relative to the return of a benchmark. For example, consider an active manager with the S&P/ASX 200. If the manager returned 5% when the S&P/ASX 200 Index returned 4%, then the alpha would be 1%. Note that alpha can be both positive and negative, shown as outperformance and underperformance, respectively.

**Authorised Participant:** Large investors, institutions, exchange specialists and arbitrageurs that place orders for creation units with the fund's distributor.

**Beta:** In the context of this report, beta refers to the sensitivity of in response to swin