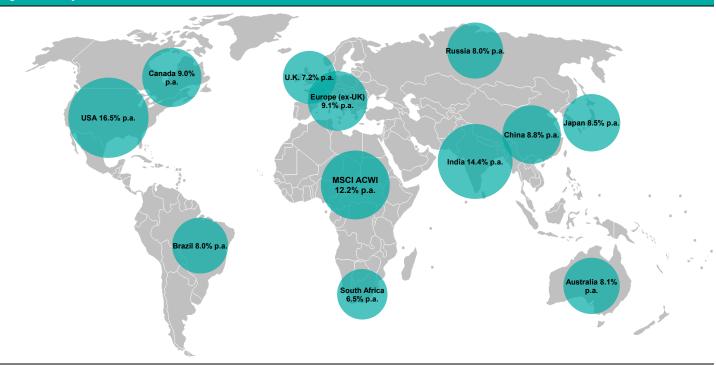

.6%   | 4.2%   | Feb-11  |
| Exchange Traded Managed Fund   |          |            |            |                    |        |              |         |         |           |            |         |        |        |         |
| Strong Australian Dollar       | AUDS     | 7.13       | BetaShares | n/a                | n/a    | Annually     | -4.8%   | -9.0%   | -12.9%    | -13.2%     | -27.2%  | -8.0%  | -13.1% | Nov-16  |
| Strong US Dollar               | YANK     | 11.44      | BetaShares | 7.0%               | 7.0%   | Annually     | 4.9%    | 9.8%    | 12.0%     | 12.3%      | 25.3%   | -0.2%  | 4.1%   | Nov-16  |

### Global Returns.

Figure 37 - 5 year net total returns in AUD



SOURCE: BLOOMBERG, BELL POTTER RESEARCH. AS AT MAY 2023.

Figure 38 - 10 year net total returns in AUD



SOURCE: BLOOMBERG, BELL POTTER RESEARCH. AS AT MAY 2023.

Indices used for each region with Bloomberg code in brackets. Converted to AUD:

Australia S&P/ASX 200 Accumulation Index (ASA51 Index)

Brazil MSCI Brazil Net Total Return Local Index in AUD (NDLEBRAF Index)
Canada S&P/TSX Composite Total Return Index in AUD (0000AR Index)
China CSI 300 Total Return Index in AUD (CSIR0300 Index)
Europe (ex-UK) EURO STOXX 50 Net Return Index in AUD (SX5T Index)
India NSE Fifty 500 Total Return Index in AUD (NSE500TR Index)

 Japan
 MSCI Japan Net Total Return in AUD (NDDLJN Index)

 MSCI ACWI
 MSCI ACWI Net Total Return USD Index in AUD (NDUEACWF Index)

 Russia
 MOEX Russia Total Return Index in AUD (MCFTR Index)

 South Africa
 FTSE JSE All Share Index Total Return Value in AUD (JALSHTR Index)