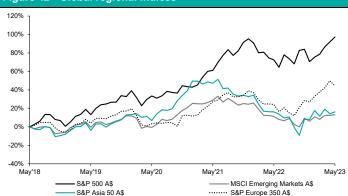

ssia
 MOEX Russia Total Return Index in AUD (MCFTR Index)

 South Africa
 FTSE JSE All Share Index Total Return Value in AUD (JALSHTR Index)

U.K. FTSE 100 Total Return Index in AUD (TUKXG Index)
USA S&P 500 Total Return Index in AUD (SPXT Index)

### 5-Year Index Returns.



SOURCE: BLOOMBERG, BELL POTTER RESEARCH.

Figure 41 - Global broad equity indices



SOURCE: BLOOMBERG, BELL POTTER RESEARCH.

Figure 43 - Global sector indices



SOURCE: BLOOMBERG, BELL POTTER RESEARCH

Figure 45 - Domestic fixed interest indices



SOURCE: BLOOMBERG, BELL POTTER RESEARCH.

120% | 100% | 80% | 60% | 20% |

S&P/ASX 100 Industrial
S&P/ASX 200 Property
S&P/ASX 200 Financials
SOURCE: BLOOMBERG, BELL POTTER RESEARCH.

May'20

May'22

May'23

Figure 42 - Global regional indices

May'19

0%

-20%

May'18



SOURCE: BLOOMBERG, BELL POTTER RESEARCH.

Figure 44 - Global sector indices



SOURCE: BLOOMBERG, BELL POTTER RESEARCH.

Figure 46 - Global fixed interest indices



SOURCE: BLOOMBERG, BELL POTTER RESEARCH.

### Macro Trends.



SOURCE: BLOOMBERG, BELL POTTER RESEARCH.



SOURCE: BLOOMBERG, BELL POTTER RESEARCH.



SOURCE: BLOOMBERG, BELL POTTER RESEARCH.



SOURCE: BLOOMBERG, BELL POTTER RESEARCH.



SOURCE: BLOOMBERG, BELL POTTER RESEARCH.



SOURCE: BLOOMBERG, BELL POTTER RESEARCH.



SOURCE: BLOOMBERG, BELL POTTER RESEARCH.



SOURCE: BLOOMBERG, BELL POTTER RESEARCH.

#### Appendix A: Glossary of terms

Active Management: Investing with the goal of outperforming a benchmark index.

**Alpha:** A manager's return relative to the return of a benchmark. For example, consider an active ma