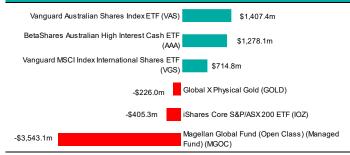

SOURCE: BLOOMBERG, BELL POTTER RESEARCH

SOURCE: ASX. BELL POTTER RESEARCH

| Figure 16 - Domestic equity May 1 year net fund outflows |                                                   |            |  |  |  |  |  |  |  |  |
|----------------------------------------------------------|---------------------------------------------------|------------|--|--|--|--|--|--|--|--|
| Ticker                                                   | Security Name                                     | Net Flow   |  |  |  |  |  |  |  |  |
| VAS                                                      | Vanguard Australian Shares Index ETF              | \$1,407.4m |  |  |  |  |  |  |  |  |
| A200                                                     | BetaShares Australia 200 ETF                      | \$727.8m   |  |  |  |  |  |  |  |  |
| VHY                                                      | Vanguard Australian Shares High Yield ETF         | \$591.0m   |  |  |  |  |  |  |  |  |
| VAP                                                      | Vanguard Australian Property Securities Index ETF | \$209.8m   |  |  |  |  |  |  |  |  |
| STW                                                      | SPDR S&P/ASX 200 Fund                             | \$199.9m   |  |  |  |  |  |  |  |  |
| MVB                                                      | VanEck Vectors Australian Banks ETF               | -\$12.2m   |  |  |  |  |  |  |  |  |
| OZF                                                      | SPDR S&P/ASX 200 Financials Ex A-REIT Fund        | -\$15.9m   |  |  |  |  |  |  |  |  |
| QFN                                                      | BetaShares S&P/ASX 200 Financials Sector ETF      | -\$18.4m   |  |  |  |  |  |  |  |  |
| SLF                                                      | SPDR S&P/ASX 200 Listed Property Fund             | -\$30.1m   |  |  |  |  |  |  |  |  |
| IOZ                                                      | iShares Core S&P/ASX 200 ETF                      | -\$405.3m  |  |  |  |  |  |  |  |  |