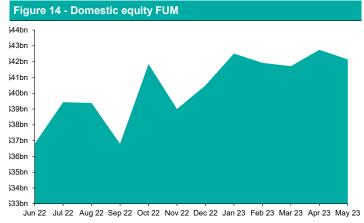

### **Domestic Equity ETFs.**

Investors continue to hold the home bias with Australian equities now recording cumulative net inflows of \$1,361.6m year-to-date. Global equities have leaked -\$156.5m in comparison.