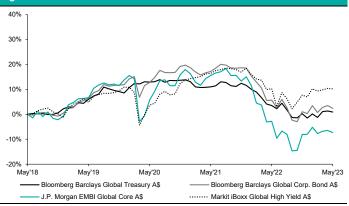

rn Index in AUD (TUKXG Index)
USA S&P 500 Total Return Index in AUD (SPXT Index)

### 5-Year Index Returns.



SOURCE: BLOOMBERG, BELL POTTER RESEARCH.

Figure 41 - Global broad equity indices



SOURCE: BLOOMBERG, BELL POTTER RESEARCH.

Figure 43 - Global sector indices



SOURCE: BLOOMBERG, BELL POTTER RESEARCH

Figure 45 - Domestic fixed interest indices



SOURCE: BLOOMBERG, BELL POTTER RESEARCH.

120% | 100% | 80% | 60% | 20% |

S&P/ASX 100 Industrial
S&P/ASX 200 Property
S&P/ASX 200 Financials
SOURCE: BLOOMBERG, BELL POTTER RESEARCH.

May'20

May'22

May'23

Figure 42 - Global regional indices

May'19

0%

-20%

May'18



SOURCE: BLOOMBERG, BELL POTTER RESEARCH.

Figure 44 - Global sector indices



SOURCE: BLOOMBERG, BELL POTTER RESEARCH.

Figure 46 - Global fixed interest indices



SOURCE: BLOOMBERG, BELL POTTER RESEARCH.

### Macro Trends.



SOURCE: BLOOMBERG, BELL POTTER RESEARCH.



SOURCE: BLOOMBERG, BELL POTTER RESEARCH.



SOURCE: BLOOMBERG, BELL POTTER RESEARCH.



SOURCE: BLOOMBERG, BELL POTTER RESEARCH.



SOURCE: BLOOMBERG, BELL POTTER RESEARCH.



SOURCE: BLOOMBERG, BELL POTTER RESEARCH.



SOURCE: BLOOMBERG, BELL POTTER RESEARCH.



SOURCE: BLOOMBERG, BELL POTTER RESEARCH.

#### Appendix A: Glossary of terms

Active Management: Investing with the goal of outperforming a benchmark index.

**Alpha:** A manager's return relative to the return of a benchmark. For example, consider an active manager with the S&P/ASX 200. If the manager returned 5% when the S&P/ASX 200 Index returned 4%, then the alpha would be 1%. Note that alpha can be both positive and ne