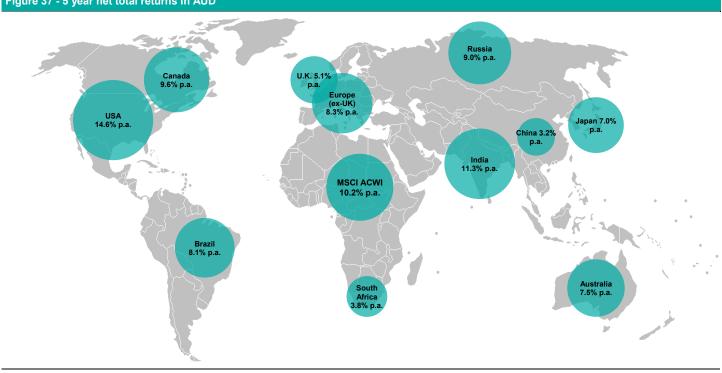

es | n/a                | n/a    | Annually     | 2.5%    | 5.4%    | 5.6%      | 6.6%       | 14.1%   | 1.6%   | 4.2%   | Feb-11  |
| Exchange Traded Managed Fund   |          |            |            |                    |        |              |         |         |           |            |         |        |        |         |
| Strong Australian Dollar       | AUDS     | 7.13       | BetaShares | n/a                | n/a    | Annually     | -4.8%   | -9.0%   | -12.9%    | -13.2%     | -27.2%  | -8.0%  | -13.1% | Nov-16  |
| Strong US Dollar               | YANK     | 11.44      | BetaShares | 7.0%               | 7.0%   | Annually     | 4.9%    | 9.8%    | 12.0%     | 12.3%      | 25.3%   | -0.2%  | 4.1%   | Nov-16  |

### Global Returns.

Figure 37 - 5 year net total returns in AUD



SOURCE: BLOOMBERG, BELL POTTER RESEARCH. AS AT MAY 2023.

Figure 38 - 10 year net total returns in AUD



SOURCE: BLOOMBERG, BELL POTTER RESEARCH. AS AT MAY 2023.

Indices used for each region with Bloomberg code in brackets. Converted to AUD:

Australia S&P/ASX 200 Accumulation Index (ASA51 Index)

Brazil MSCI Brazil Net Total Return Local Index in AUD (NDLEBRAF Index)
Canada S&P/TSX Composite Total Return Index in AUD (0000AR Index)
China CSI 300 Total Return Index in AUD (CSIR0300 Index)
Europe (ex-UK) EURO STOXX 50 Net Return Index in AUD (SX5T Index)
India NSE Fifty 500 Total Return Index in AUD (NSE500TR Index)

 Japan
 MSCI Japan Net Total Return in AUD (NDDLJN Index)

 MSCI ACWI
 MSCI ACWI Net Total Return USD Index in AUD (NDUEACWF Index)

 Russia
 MOEX Russia Total Return Index