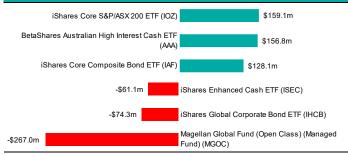

#### Figure 3 - Top ETF flows for 12 months ending May 2023

Hedged) ETF (GLPR)

SOURCE: ASX, BELL POTTER RESEARCH.

SOURCE: ASX. BELL POTTER RESEARCH.