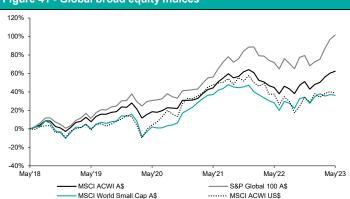

### Global Equity ETFs.

Multiple expansion has been rewarding those invested in mega-cap tech, however fund flows offshore are turning to favour equal weight strategies, now recording US\$1bn a week.

When compared to the market cap weighted S&P 500 Index, the S&P 500 Equal weight Index offers broader market exposure at the stock and sector level and has a natural underweight to the mega-cap tech names that have been riding the Al wave and come to dominate the S&P500 in recent months, as market breadth narrowed to historic levels. This concentration, around its recent peak, resulted in a divergence of returns between the equal-weighted index and the S&P500 of a near-record -7.9%. Levels not seen outside of COVID and the dotcom bubble. It's also seen a divergence in valuations, with the forward P/E of the S&P 500 currently at 18.78 vs the S&P 500 equal weight at 15.77.