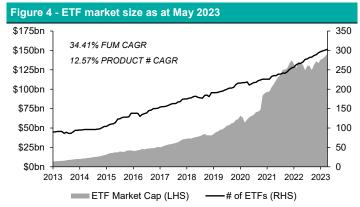

#### **ETF DATA**

| Number of ETFs                 | 313       |
|--------------------------------|-----------|
| Market capitalisation          | \$143.5bn |
| Number of transactions per day | 24.4k     |
| Average daily volume           | 22.7m     |
| Average daily value            | \$398.7m  |
| COLIDCE: ACV                   |           |