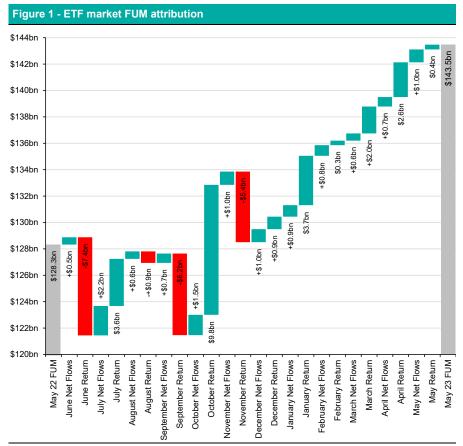

18-May-23

### **EXCHANGE TRADED FUNDS.**

### **BÉLL POTTER**

#### **May 2023**



#### **INDEX**

| Flows, FUM and Fees       | 2  |
|---------------------------|----|
| Domestic Equity ETFs      | 3  |
| Global Equity ETFs        | 8  |
| Fixed Interest ETFs       | 15 |
| Commodity & Currency ETFs | 18 |
| Global Returns            | 20 |
| 5 Year Index Returns      | 21 |
| Macro Trends              | 22 |
| Appendix                  | 23 |

#### **ETF DATA**

| Number of ETFs                 | 313       |
|--------------------------------|-----------|
| Market capitalisation          | \$143.5bn |
| Number of transactions per day | 24.4k     |
| Average daily volume           | 22.7m     |
| Average daily value            | \$398.7m  |
| COLIDCE: ACV                   |           |

#### **RECENTLY LISTED ETFs**

| <ul> <li>Platinum JPMorgan Eq Prem Inc Act ETF<br