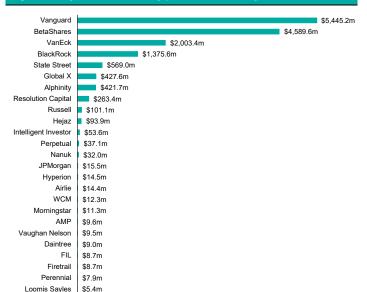

#### Figure 8 - 1 year fund flows by provider as at May 2023

SOURCE: ASX, BELL POTTER RESEARCH