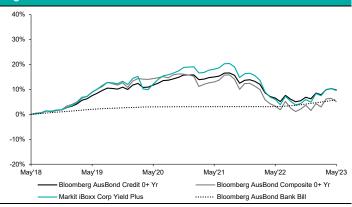

Index)
Europe (ex-UK) EURO STOXX 50 Net Return Index in AUD (SX5T Index)
India NSE Fifty 500 Total Return Index in AUD (NSE500TR Index)

 Japan
 MSCI Japan Net Total Return in AUD (NDDLJN Index)

 MSCI ACWI
 MSCI ACWI Net Total Return USD Index in AUD (NDUEACWF Index)

 Russia
 MOEX Russia Total Return Index in AUD (MCFTR Index)

 South Africa
 FTSE JSE All Share Index Total Return Value in AUD (JALSHTR Index)

U.K. FTSE 100 Total Return Index in AUD (TUKXG Index)
USA S&P 500 Total Return Index in AUD (SPXT Index)

### 5-Year Index Returns.



SOURCE: BLOOMBERG, BELL POTTER RESEARCH.

Figure 41 - Global broad equity indices



SOURCE: BLOOMBERG, BELL POTTER RESEARCH.

Figure 43 - Global sector indices



SOURCE: BLOOMBERG, BELL POTTER RESEARCH

Figure 45 - Domestic fixed interest indices



SOURCE: BLOOMBERG, BELL POTTER RESEARCH.

120% | 100% | 80% | 60% | 20% |

S&P/ASX 100 Industrial
S&P/ASX 200 Property
S&P/ASX 200 Financials
SOURCE: BLOOMBERG, BELL POTTER RESEARCH.

May'20

May'22

May'23

Figure 42 - Global regional indices

May'19

0%

-20%

May'18



SOURCE: BLOOMBERG, BELL POTTER RESEARCH.

Figure 44 - Global sector indices



SOURCE: BLOOMBERG, BELL POTTER RESEARCH.

Figure 46 - Global fixed interest indices



SOURCE: BLOOMBERG, BELL POTTER RESEARCH.

### Macro Trends.



SOURCE: BLOOMBERG, BELL POTTER RESEARCH.



SOURCE: BLOOMBERG, BELL POTTER RESEARCH.



SOURCE: BLOOMBERG, BELL POTTER RESEARCH.



SOURCE: BLOOMBERG, BELL POTTER RESEARCH.



SOURCE: BLOOMBERG, BELL POTTER RESEARCH.



SOURCE: BLOOMBERG, BELL POTTER RESEARCH.



SOURCE: BLOOMBERG, BELL POTTER R