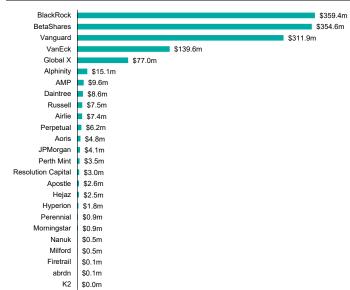

#### Figure 8 - 1 year fund flows by provider as at May 2023

SOURCE: ASX, BELL POTTER RESEARCH