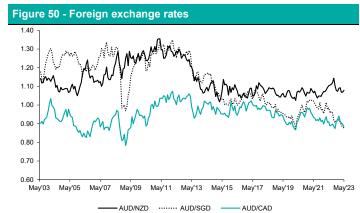

BLOOMBERG, BELL POTTER RESEARCH

Figure 45 - Domestic fixed interest indices



SOURCE: BLOOMBERG, BELL POTTER RESEARCH.

120% | 100% | 80% | 60% | 20% |

S&P/ASX 100 Industrial
S&P/ASX 200 Property
S&P/ASX 200 Financials
SOURCE: BLOOMBERG, BELL POTTER RESEARCH.

May'20

May'22

May'23

Figure 42 - Global regional indices

May'19

0%

-20%

May'18



SOURCE: BLOOMBERG, BELL POTTER RESEARCH.

Figure 44 - Global sector indices



SOURCE: BLOOMBERG, BELL POTTER RESEARCH.

Figure 46 - Global fixed interest indices



SOURCE: BLOOMBERG, BELL POTTER RESEARCH.

### Macro Trends.



SOURCE: BLOOMBERG, BELL POTTER RESEARCH.



SOURCE: BLOOMBERG, BELL POTTER RESEARCH.



SOURCE: BLOOMBERG, BELL POTTER RESEARCH.



SOURCE: BLOOMBERG, BELL POTTER RESEARCH.



SOURCE: BLOOMBERG, BELL POTTER RESEARCH.



SOURCE: BLOOMBERG, BELL POTTER RESEARCH.



SOURCE: BLOOMBERG, BELL POTTER RESEARCH.



SOURCE: BLOOMBERG, BELL POTTER RESEARCH.

#### Appendix A: Glossary of terms

Active Management: Investing with the goal of outperforming a benchmark index.

**Alpha:** A manager's return relative to the return of a benchmark. For example, consider an active manager with the S&P/ASX 200. If the manager returned 5% when the S&P/ASX 200 Index returned 4%, then the alpha would be 1%. Note that alpha can be both positive and negative, shown as outperformance and underperformance, respectively.

**Authorised Participant:** Large investors, institutions, exchange specialists and arbitrageurs that place orders for creation units with the fund's distributor.

**Beta:** In the context of this report, beta refe