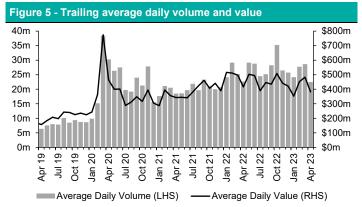

#### **ETF DATA**

| Number of ETFs                 | 313       |
|--------------------------------|-----------|
| Market capitalisation          | \$143.5bn |
| Number of transactions per day | 24.4k     |
| Average daily volume           | 22.7m     |
| Average daily value            | \$398.7m  |
| COLIDCE: ACV                   |           |