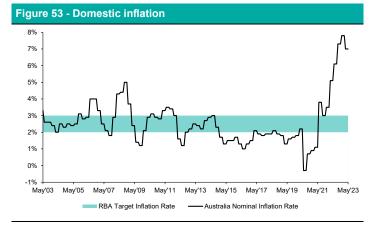

SOURCE: BLOOMBERG, BELL POTTER RESEARCH.

Figure 43 - Global sector indices



SOURCE: BLOOMBERG, BELL POTTER RESEARCH

Figure 45 - Domestic fixed interest indices



SOURCE: BLOOMBERG, BELL POTTER RESEARCH.

120% | 100% | 80% | 60% | 20% |

S&P/ASX 100 Industrial
S&P/ASX 200 Property
S&P/ASX 200 Financials
SOURCE: BLOOMBERG, BELL POTTER RESEARCH.

May'20

May'22

May'23

Figure 42 - Global regional indices

May'19

0%

-20%

May'18



SOURCE: BLOOMBERG, BELL POTTER RESEARCH.

Figure 44 - Global sector indices



SOURCE: BLOOMBERG, BELL POTTER RESEARCH.

Figure 46 - Global fixed interest indices



SOURCE: BLOOMBERG, BELL POTTER RESEARCH.

### Macro Trends.



SOURCE: BLOOMBERG, BELL POTTER RESEARCH.



SOURCE: BLOOMBERG, BELL POTTER RESEARCH.



SOURCE: BLOOMBERG, BELL POTTER RESEARCH.



SOURCE: BLOOMBERG, BELL POTTER RESEARCH.



SOURCE: BLOOMBERG, BELL POTTER RESEARCH.



SOURCE: BLOOMBERG, BELL POTTER RESEARCH.



SOURCE: BLOOMBERG, BELL POTTER RESEARCH.



SOURCE: BLOOMBERG, BELL POTTER RESEARCH.

#### Appendix A: Glossary of terms

Active Management: Investing with the goal of outperforming a benchmark index.

**Alpha:** A manager's return relative to the return of a benchmark. For example, consider an active manager with the S&P/ASX 200. If the manager returned 5% when the S&P/ASX 200 Index returned 4%, then the alpha would be 1%. Note that alpha can be both positive and negative, shown as outperformance and underperformance, respectively.

**Authorised Participant:** Large investors, institutions, exchange specialists and arbitrageurs that place orders for creatio