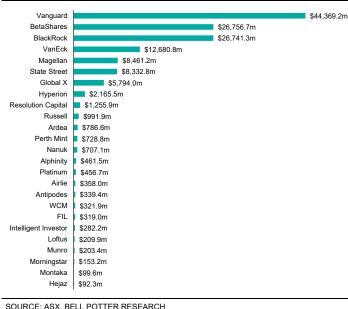

#### Figure 11 - FUM by provider as at May 2023

SOURCE: ASX, BELL POTTER RESEARCH