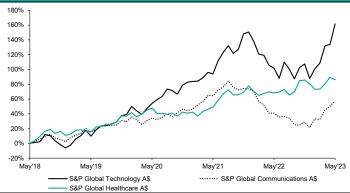

al Return Index in AUD (0000AR Index)
China CSI 300 Total Return Index in AUD (CSIR0300 Index)
Europe (ex-UK) EURO STOXX 50 Net Return Index in AUD (SX5T Index)
India NSE Fifty 500 Total Return Index in AUD (NSE500TR Index)

 Japan
 MSCI Japan Net Total Return in AUD (NDDLJN Index)

 MSCI ACWI
 MSCI ACWI Net Total Return USD Index in AUD (NDUEACWF Index)

 Russia
 MOEX Russia Total Return Index in AUD (MCFTR Index)

 South Africa
 FTSE JSE All Share Index Total Return Value in AUD (JALSHTR Index)

U.K. FTSE 100 Total Return Index in AUD (TUKXG Index)
USA S&P 500 Total Return Index in AUD (SPXT Index)

### 5-Year Index Returns.



SOURCE: BLOOMBERG, BELL POTTER RESEARCH.

Figure 41 - Global broad equity indices



SOURCE: BLOOMBERG, BELL POTTER RESEARCH.

Figure 43 - Global sector indices



SOURCE: BLOOMBERG, BELL POTTER RESEARCH

Figure 45 - Domestic fixed interest indices



SOURCE: BLOOMBERG, BELL POTTER RESEARCH.

120% | 100% | 80% | 60% | 20% |

S&P/ASX 100 Industrial
S&P/ASX 200 Property
S&P/ASX 200 Financials
SOURCE: BLOOMBERG, BELL POTTER RESEARCH.

May'20

May'22

May'23

Figure 42 - Global regional indices

May'19

0%

-20%

May'18



SOURCE: BLOOMBERG, BELL POTTER RESEARCH.

Figure 44 - Global sector indices



SOURCE: BLOOMBERG, BELL POTTER RESEARCH.

Figure 46 - Global fixed interest indices



SOURCE: BLOOMBERG, BELL POTTER RESEARCH.

### Macro Trends.



SOURCE: BLOOMBERG, BELL POTTER RESEARCH.



SOURCE: BLOOMBERG, BELL POTTER RESEARCH.



SOURCE: BLOOMBERG, BELL POTTER RESEARCH.



SOURCE: BLOOMBERG, BELL POTTER RESEARCH.



SOURCE: BLOOMBERG, BELL POTTER R