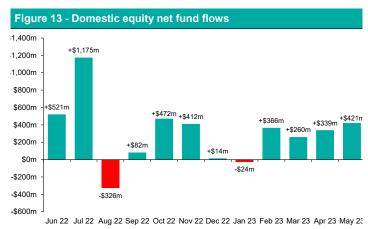

### **Domestic Equity ETFs.**

Investors continue to hold the home bias with Australian equities now recording cumulative net inflows of \$1,361.6m year-to-date. Global equities have leaked -\$156.5m in comparison.