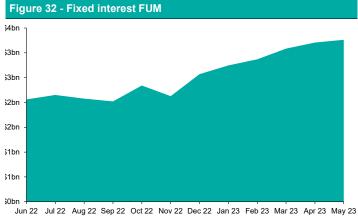

bal X Physical Gold                         | 7.07%                 |
| PMGOLD   | Perth Mint Gold                                | 7.04%                 |
| POU      | BetaShares British Pound ETF                   | 5.86%                 |
| QAU      | BetaShares Gold Bullion ETF - Currency Hedged  | 5.80%                 |
| ETPMPM   | Global X Physical Precious Metal Basket        | -2.98%                |
| GCO2     | Global X Global Carbon ETF (Synthetic)         | -3.12%                |
| ETPMPT   | Global X Physical Platinum                     | -7.21%                |
| 000      | BetaShares Crude Oil Index ETF-Currency Hedged | -11.52 <mark>%</mark> |
| ETPMPD   | Global X Physical Palladium                    | -24.80%               |

SOURCE: BLOOMBERG, BELL POTTER RESEARCH



SOURCE: ASX, BELL POTTER RESEARCH

| Figure 34 - Fixed interest May 1 year net fund outflows |                                                |           |  |  |  |  |  |  |  |  |  |
|---------------------------------------------------------|------------------------------------------------|-----------|--|--|--|--|--|--|--|--|--|
| Ticker                                                  | Security Name                                  | Net Flow  |  |  |  |  |  |  |  |  |  |
| QAU                                                     | BetaShares Gold Bullion ETF - Currency Hedged  | \$95.5m   |  |  |  |  |  |  |  |  |  |
| 000                                                     | BetaShares Crude Oil Index ETF-Currency Hedged | \$30.5m   |  |  |  |  |  |  |  |  |  |
| NUGG