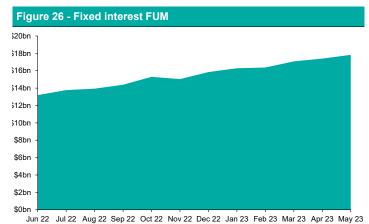

hares Interest Rate Hedged Aus Corp Bond ETF       | 3.28%                   |
| IHHY     | iShares Global High Yield Bond ETF                      | 3.11%                   |
| HBRD     | BetaShares Active Australian Hybrids Fund               | -0.20%                  |
| DHOF     | Daintree Hybrid Opportunities Fund (Managed Fund)       | -0.98%                  |
| BHYB     | BetaShares Australian Major Bank Hybrids Index ETF      | -0.98%                  |
| EHF1     | Estree Hybrid Fund (Managed Fund)                       | -2.8 <mark>7%</mark>    |
| GCAP     | VanEck Bentham Global Capital Securities Active ETF (Ma | an: <mark>-4.50%</mark> |
| COLIDOR. | DI COMPEDO DELL DOTTED DECEMBOLI                        |                         |

SOURCE: BLOOMBERG, BELL POTTER RESEARCH



SOURCE: ASX, BELL POTTER RESEARCH

| Figure 28 - Fixed interest May 1 year net fund outflows |                                                           |                        |  |  |  |  |  |  |  |  |  |
|---------------------------------------------------------|-----------------------------------------------------------|------------------------|--|--|--|--|--|--|--|--|--|
| Ticker                                                  | Security Name                                             | Net Flow               |  |  |  |  |  |  |  |  |  |
| AAA                                                     | BetaShares Australian High Interest Cash ETF              | \$1,278.1m             |  |  |  |  |  |  |  |  |  |
| USTB                                                    | Global X US Tre