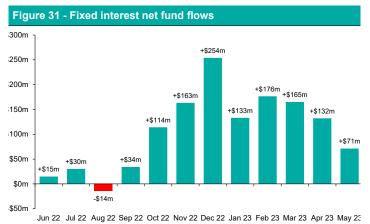

AS AT 16 MAY 2023. 'DISTRIBUTION YIELD IS BASED ON THE SUM OF AMOUNTS THAT HAVE GONE EX-DIVIDEND OVER THE PAST 12 MONTHS.

^EFFECTIVE DURATION - AN OPTION ADJUSTED MEASURE OF THE SENSITIVITY OF THE VALUE OF THE PORTFOLIO TO CHANGES IN INTEREST RATES. IT IS USED TO CALCULATE AN APPROXIMATION OF THE MODIFIED DURATION OF A BOND WITH AN EMBEDDED OPTION.

\*MODIFIED DURATION - MEASURES THE SENSITIVITY OF THE VALUE OF THE PORTFOLIO TO CHANGES IN INTEREST RATES. IT FOLLOWS THE CONCEPT THAT INTEREST RATES AND BOND PRICES MOVE IN OPPOSITE DIRECTIONS. A MODIFIED DURATION OF 6 YEARS IMPLIES THAT A 1% INCREASE IN THE INTEREST RATE WILL REDUCE THE VALUE OF THE PORTFOLIO BY 6%; AND VICE-VERSA FOR A DECREASE IN THE INTEREST RATE.

SENSITIVITY DATA AS AT 31 DECEMBER 2022.



# Commodity & Currency ETFs.



SOURCE: ASX, BELL POTTER RESEARCH

| Figure 3 | Figure 33 - Fixed interest May net fund inflows |                |  |  |  |  |  |  |  |  |  |  |
|----------|-------------------------------------------------|----------------|--|--|--|--|--|--|--|--|--|--|
| Ticker   | Security Name                                   | Net Flow       |  |  |  |  |  |  |  |  |  |  |
| QAU      | BetaShares Gold Bullion ETF - Currency Hedged   | \$14.7m        |  |  |  |  |  |  |  |  |  |  |
| PMGOLD   | Perth Mint Gold                                 | \$3.5m         |  |  |  |  |  |  |  |  |  |  |
| ETPMAG   | Global X Physical Silver                        | \$3.3m         |  |  |  |  |  |  |  |  |  |  |
| 000      | BetaShares Crude Oil Index ETF-Currency Hedged  | <b>\$</b> 1.9m |  |  |  |  |  |  |  |  |