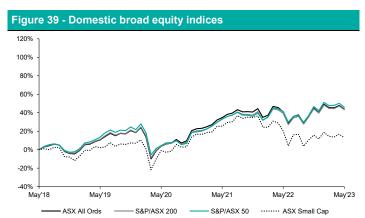

o AUD:

Australia S&P/ASX 200 Accumulation Index (ASA51 Index)

Brazil MSCI Brazil Net Total Return Local Index in AUD (NDLEBRAF Index)
Canada S&P/TSX Composite Total Return Index in AUD (0000AR Index)
China CSI 300 Total Return Index in AUD (CSIR0300 Index)
Europe (ex-UK) EURO STOXX 50 Net Return Index in AUD (SX5T Index)
India NSE Fifty 500 Total Return Index in AUD (NSE500TR Index)

 Japan
 MSCI Japan Net Total Return in AUD (NDDLJN Index)

 MSCI ACWI
 MSCI ACWI Net Total Return USD Index in AUD (NDUEACWF Index)

 Russia
 MOEX Russia Total Return Index in AUD (MCFTR Index)

 South Africa
 FTSE JSE All Share Index Total Return Value in AUD (JALSHTR Index)

U.K. FTSE 100 Total Return Index in AUD (TUKXG Index)
USA S&P 500 Total Return Index in AUD (SPXT Index)

### 5-Year Index Returns.



SOURCE: BLOOMBERG, BELL POTTER RESEARCH.

Figure 41 - Global broad equity indices



SOURCE: BLOOMBERG, BELL POTTER RESEARCH.

Figure 43 - Global sector indices



SOURCE: BLOOMBERG, BELL POTTER RESEARCH

Figure 45 - Domestic fixed interest indices



SOURCE: BLOOMBERG, BELL POTTER RESEARCH.

120% | 100% | 80% | 60% | 20% |

S&P/ASX 100 Industrial
S&P/ASX 200 Property
S&P/ASX 200 Financials
SOURCE: BLOOMBERG, BELL POTTER RESEARCH.

May'20

May'22

May'23

Figure 42 - Global regional indices

May'19

0%

-20%

May'18



SOURCE: BLOOMBERG, BELL POTTER RESEARCH.

Figure 44 - Global sector indices



SOURCE: BLOOMBERG, BELL POTTER RESEARCH.

Figure 46 - Global fixed interest indices



SOURCE: BLOOMBERG, BELL POTTER RESEARCH.

### Macro Trends.



SOURCE: BLOOMBERG, BELL POTTER RESEARCH.