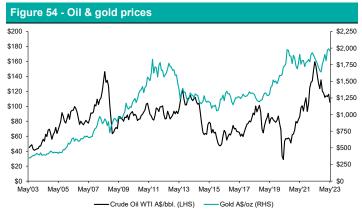

BLOOMBERG, BELL POTTER RESEARCH.

120% | 100% | 80% | 60% | 20% |

S&P/ASX 100 Industrial
S&P/ASX 200 Property
S&P/ASX 200 Financials
SOURCE: BLOOMBERG, BELL POTTER RESEARCH.

May'20

May'22

May'23

Figure 42 - Global regional indices

May'19

0%

-20%

May'18



SOURCE: BLOOMBERG, BELL POTTER RESEARCH.

Figure 44 - Global sector indices



SOURCE: BLOOMBERG, BELL POTTER RESEARCH.

Figure 46 - Global fixed interest indices



SOURCE: BLOOMBERG, BELL POTTER RESEARCH.

### Macro Trends.



SOURCE: BLOOMBERG, BELL POTTER RESEARCH.



SOURCE: BLOOMBERG, BELL POTTER RESEARCH.



SOURCE: BLOOMBERG, BELL POTTER RESEARCH.



SOURCE: BLOOMBERG, BELL POTTER RESEARCH.



SOURCE: BLOOMBERG, BELL POTTER RESEARCH.



SOURCE: BLOOMBERG, BELL POTTER RESEARCH.



SOURCE: BLOOMBERG, BELL POTTER RESEARCH.



SOURCE: BLOOMBERG, BELL POTTER RESEARCH.

#### Appendix A: Glossary of terms

Active Management: Investing with the goal of outperforming a benchmark index.

**Alpha:** A manager's return relative to the return of a benchmark. For example, consider an active manager with the S&P/ASX 200. If the manager returned 5% when the S&P/ASX 200 Index returned 4%, then the alpha would be 1%. Note that alpha can be both positive and negative, shown as outperformance and underperformance, respectively.

**Authorised Participant:** Large investors, institutions, exchange specialists and arbitrageurs that place orders for creation units with the fund's distributor.

**Beta:** In the context of this report, beta refers to the sensitivity of in response to swings in the market. A beta of 1 indicates that