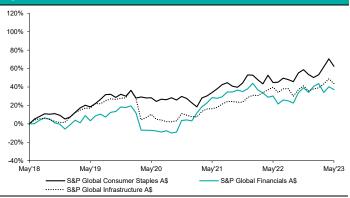

### Global Equity ETFs.

Multiple expansion has been rewarding those invested in mega-cap tech, however fund flows offshore are turning to favour equal weight strategies, now recording US\$1bn a week.

When compared to the market cap weighted S&P 500 Index, the S&P 500 Equal weight Index offers broader market exposure at the stock and sector level and has a natural underweight to the mega-cap tech names that have been riding the Al wave and come to dominate the S&P500 in recent months, as market breadth narrowed to historic levels. This concentration, around its recent peak, resulted in a divergence of returns between the equal-weighted index and the S&P500 of a near-record -7.9%. Levels not seen outside of COVID and the dotcom bubble. It's also seen a divergence in valuations, with the forward P/E of the S&P 500 currently at 18.78 vs the S&P 500 equal weight at 15.77.