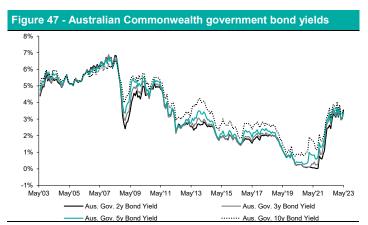

AUD (SPXT Index)

### 5-Year Index Returns.



SOURCE: BLOOMBERG, BELL POTTER RESEARCH.

Figure 41 - Global broad equity indices



SOURCE: BLOOMBERG, BELL POTTER RESEARCH.

Figure 43 - Global sector indices



SOURCE: BLOOMBERG, BELL POTTER RESEARCH

Figure 45 - Domestic fixed interest indices



SOURCE: BLOOMBERG, BELL POTTER RESEARCH.

120% | 100% | 80% | 60% | 20% |

S&P/ASX 100 Industrial
S&P/ASX 200 Property
S&P/ASX 200 Financials
SOURCE: BLOOMBERG, BELL POTTER RESEARCH.

May'20

May'22

May'23

Figure 42 - Global regional indices

May'19

0%

-20%

May'18



SOURCE: BLOOMBERG, BELL POTTER RESEARCH.

Figure 44 - Global sector indices



SOURCE: BLOOMBERG, BELL POTTER RESEARCH.

Figure 46 - Global fixed interest indices



SOURCE: BLOOMBERG, BELL POTTER RESEARCH.

### Macro Trends.



SOURCE: BLOOMBERG, BELL POTTER RESEARCH.



SOURCE: BLOOMBERG, BELL POTTER RESEARCH.



SOURCE: BLOOMBERG, BELL POTTER RESEARCH.



SOURCE: BLOOMBERG, BELL POTTER RESEARCH.



SOURCE: BLOOMBERG, BELL POTTER RESEARCH.



SOURCE: BLOOMBERG, BELL POTTER RESEARCH.



SOURCE: BLOOMBERG, BELL POTTER RESEARCH.



SOURCE: BLOOMBERG, BELL POTTER RESEARCH.

#### Appendix A: Glossary of terms

Active Management: Investing with the goal of outperforming a benchmark index.

**Alpha:** A manager's return relative to the return of a benchmark. For example, consider an active manager with the S&P/ASX 200. If the manager returned 5% when the S&P/ASX 200 Index returned 4%, then the alpha would be 1%. Note that alpha can be both positive and negative, shown as outperformance and underperformance, respectiv