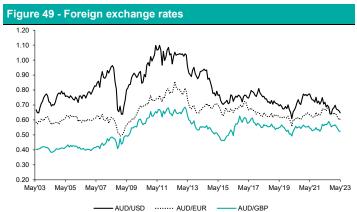

SOURCE: BLOOMBERG, BELL POTTER RESEARCH.

Figure 41 - Global broad equity indices



SOURCE: BLOOMBERG, BELL POTTER RESEARCH.

Figure 43 - Global sector indices



SOURCE: BLOOMBERG, BELL POTTER RESEARCH

Figure 45 - Domestic fixed interest indices



SOURCE: BLOOMBERG, BELL POTTER RESEARCH.

120% | 100% | 80% | 60% | 20% |

S&P/ASX 100 Industrial
S&P/ASX 200 Property
S&P/ASX 200 Financials
SOURCE: BLOOMBERG, BELL POTTER RESEARCH.

May'20

May'22

May'23

Figure 42 - Global regional indices

May'19

0%

-20%

May'18



SOURCE: BLOOMBERG, BELL POTTER RESEARCH.

Figure 44 - Global sector indices



SOURCE: BLOOMBERG, BELL POTTER RESEARCH.

Figure 46 - Global fixed interest indices



SOURCE: BLOOMBERG, BELL POTTER RESEARCH.

### Macro Trends.



SOURCE: BLOOMBERG, BELL POTTER RESEARCH.



SOURCE: BLOOMBERG, BELL POTTER RESEARCH.



SOURCE: BLOOMBERG, BELL POTTER RESEARCH.



SOURCE: BLOOMBERG, BELL POTTER RESEARCH.



SOURCE: BLOOMBERG, BELL POTTER RESEARCH.



SOURCE: BLOOMBERG, BELL POTTER RESEARCH.



SOURCE: BLOOMBERG, BELL POTTER RESEARCH.



SOURCE: BLOOMBERG, BELL POTTER RESEARCH.

#### Appendix A: Glossary of terms

Active Management: Investing with the goal of outperforming a benchmark index.

**Alpha:** A manager's return relative to the return of a benchmark. For example, consider an active manager with the S&P/ASX 200. If the manager returned 5% when the S&P/ASX 200 Index returned 4%, then the alpha would be 1%. Note that alpha can be both positive and negative, shown as outperformance and underperformance, respectively.

**Authorised Participant:** Large inve