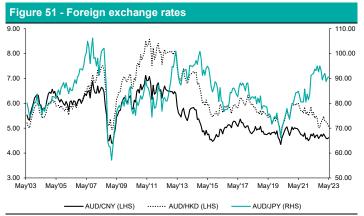

Figure 41 - Global broad equity indices



SOURCE: BLOOMBERG, BELL POTTER RESEARCH.

Figure 43 - Global sector indices



SOURCE: BLOOMBERG, BELL POTTER RESEARCH

Figure 45 - Domestic fixed interest indices



SOURCE: BLOOMBERG, BELL POTTER RESEARCH.

120% | 100% | 80% | 60% | 20% |

S&P/ASX 100 Industrial
S&P/ASX 200 Property
S&P/ASX 200 Financials
SOURCE: BLOOMBERG, BELL POTTER RESEARCH.

May'20

May'22

May'23

Figure 42 - Global regional indices

May'19

0%

-20%

May'18



SOURCE: BLOOMBERG, BELL POTTER RESEARCH.

Figure 44 - Global sector indices



SOURCE: BLOOMBERG, BELL POTTER RESEARCH.

Figure 46 - Global fixed interest indices



SOURCE: BLOOMBERG, BELL POTTER RESEARCH.

### Macro Trends.



SOURCE: BLOOMBERG, BELL POTTER RESEARCH.



SOURCE: BLOOMBERG, BELL POTTER RESEARCH.



SOURCE: BLOOMBERG, BELL POTTER RESEARCH.



SOURCE: BLOOMBERG, BELL POTTER RESEARCH.



SOURCE: BLOOMBERG, BELL POTTER RESEARCH.



SOURCE: BLOOMBERG, BELL POTTER RESEARCH.



SOURCE: BLOOMBERG, BELL POTTER RESEARCH.



SOURCE: BLOOMBERG, BELL POTTER RESEARCH.

#### Appendix A: Glossary of terms

Active Management: Investing with the goal of outperforming a benchmark index.

**Alpha:** A manager's return relative to the return of a benchmark. For example, consider an active manager with the S&P/ASX 200. If the manager returned 5% when the S&P/ASX 200 Index returned 4%, then the alpha would be 1%. Note that alpha can be both positive and negative, shown as outperformance and underperformance, respectively.

**Authorised Participant:** Large investors, institutions, exchange specialists an